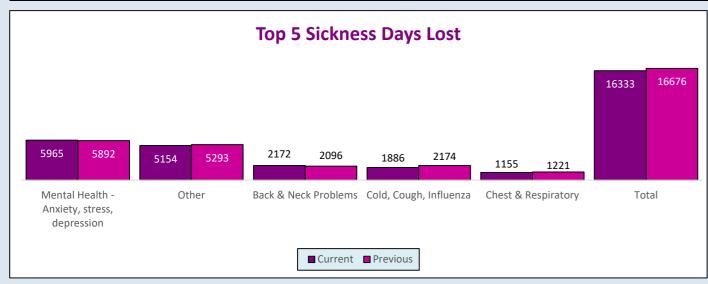

Note: Due to rounding up formatting some of the percentages may present totals as 99% or 101%

| Top 5 Sickness Reasons                      | Current  |       | Previous | Current %       | Previous % |
|---------------------------------------------|----------|-------|----------|-----------------|------------|
| Mental Health - Anxiety, stress, depression |          |       |          |                 |            |
|                                             | ₩        | 5965  | 5892     | <b>↓</b> 37%    | 35%        |
| Other                                       | <b>^</b> | 5154  | 5293     | → 32%           | 32%        |
| Back & Neck Problems                        | 4        | 2172  | 2096     | <b>→</b> 13%    | 13%        |
| Cold, Cough, Influenza                      | <b>^</b> | 1886  | 2174     | <b>12%</b>      | 13%        |
| Chest & Respiratory                         | <b>1</b> | 1155  | 1221     | <del>→</del> 7% | 7%         |
| Total                                       | <b>^</b> | 16333 | 16676    | 100%            | 100%       |