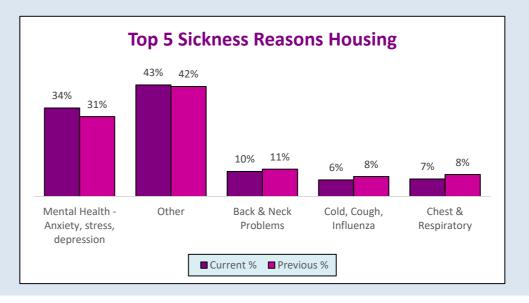

| Directorate                                 | Housing             |                      |              | •          |
|---------------------------------------------|---------------------|----------------------|--------------|------------|
| Top 5 Reasons                               | <b>Current Days</b> | <b>Previous Days</b> | Current %    | Previous % |
| Mental Health - Anxiety, stress, depression | ₩ 830               | 752                  | <b>↓</b> 34% | 31%        |
| Other                                       | <b>4</b> 1045       | 1036                 | <b>43</b> %  | 42%        |
| Back & Neck Problems                        | <b>^</b> 235        | 258                  | <b>10%</b>   | 11%        |
| Cold, Cough, Influenza                      | <b>155</b>          | 188                  | <b>^</b> 6%  | 8%         |
| Chest & Respiratory                         | <b>1</b> 64         | 206                  | <b>1</b> 7%  | 8%         |
| Directorate Total                           | <b>1</b> 2429       | 2439                 | 100%         | 100%       |