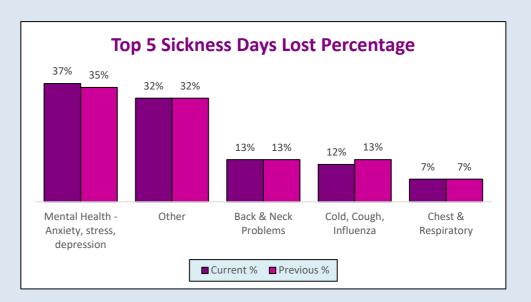

Note: Due to rounding up formatting some of the percentages may present totals as 99% or 101%

| Top 5 Sickness Reasons                      | Current  |       | Previous | Current %       | Previous % |
|---------------------------------------------|----------|-------|----------|-----------------|------------|
| Mental Health - Anxiety, stress, depression |          |       |          |                 |            |
|                                             | ₩        | 5965  | 5892     | <b>↓</b> 37%    | 35%        |
| Other                                       | <b>^</b> | 5154  | 5293     | → 32%           | 32%        |
| Back & Neck Problems                        | 4        | 2172  | 2096     | <b>→</b> 13%    | 13%        |
| Cold, Cough, Influenza                      | <b>^</b> | 1886  | 2174     | <b>12%</b>      | 13%        |
| Chest & Respiratory                         | <b>1</b> | 1155  | 1221     | <del>→</del> 7% | 7%         |
| Total                                       | <b>^</b> | 16333 | 16676    | 100%            | 100%       |