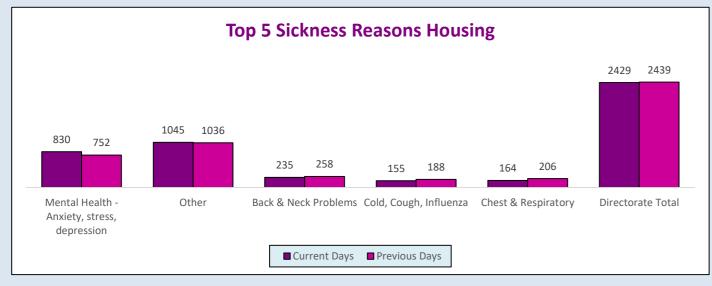

| Directorate                                 | Housing             |                      |              | •          |
|---------------------------------------------|---------------------|----------------------|--------------|------------|
| Top 5 Reasons                               | <b>Current Days</b> | <b>Previous Days</b> | Current %    | Previous % |
| Mental Health - Anxiety, stress, depression | ₩ 830               | 752                  | <b>↓</b> 34% | 31%        |
| Other                                       | <b>4</b> 1045       | 1036                 | <b>43</b> %  | 42%        |
| Back & Neck Problems                        | <b>^</b> 235        | 258                  | <b>10%</b>   | 11%        |
| Cold, Cough, Influenza                      | <b>155</b>          | 188                  | <b>^</b> 6%  | 8%         |
| Chest & Respiratory                         | <b>1</b> 64         | 206                  | <b>1</b> 7%  | 8%         |
| Directorate Total                           | <b>1</b> 2429       | 2439                 | 100%         | 100%       |